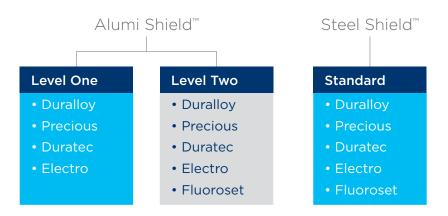

#### **Accreditation levels**

Dulux Accredited Powder Coaters are certified for applications on aluminium or steel, or both. This certification dictates which product and which substrate a Dulux Accredited Powder Coater is authorised to coat to warranty standard.

The certification levels are detailed below:

For more information on accreditations, visit duluxpowders.com.au/accredited